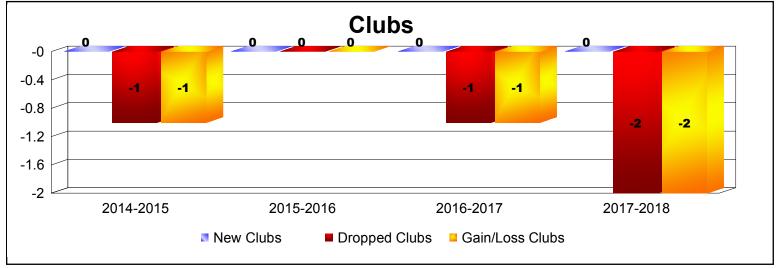

**Disbanded Districts**As of June 2018 Cumulative

| Year      | New<br>Clubs | Dropped<br>Clubs | Gain/<br>Loss<br>Clubs | New<br>Members | Charter<br>Members | Reinstate<br>Members | Transfer<br>Members | Total<br>Member<br>Added | Total<br>Members<br>Dropped | Gain/<br>Loss<br>Members |
|-----------|--------------|------------------|------------------------|----------------|--------------------|----------------------|---------------------|--------------------------|-----------------------------|--------------------------|
| 2014-2015 | 0            | -1               | -1                     | 2              | 0                  | 0                    | 0                   | 2                        | -34                         | -32                      |
| 2015-2016 | 0            | 0                | 0                      | 5              | 0                  | 5                    | 0                   | 10                       | -20                         | -10                      |
| 2016-2017 | 0            | -1               | -1                     | 1              | 0                  | 0                    | 0                   | 1                        | -17                         | -16                      |
| 2017-2018 | 0            | -2               | -2                     | 0              | 0                  | 0                    | 0                   | 0                        | -3                          | -3                       |
| Average   | 0            | -1               | -1                     | 2              | 0                  | 1                    | 0                   | 3                        | -19                         | -15                      |