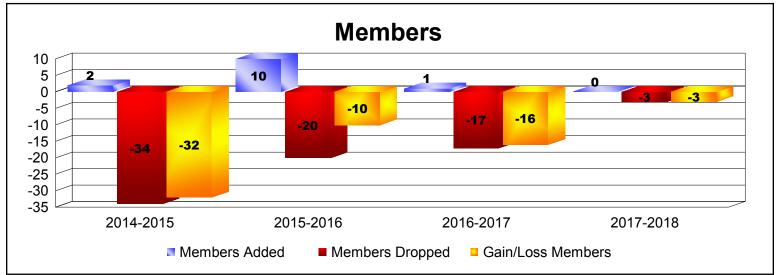

**Disbanded Districts**As of June 2018 Cumulative

| Year      | New<br>Clubs | Dropped<br>Clubs | Gain/<br>Loss<br>Clubs | New<br>Members | Charter<br>Members | Reinstate<br>Members | Transfer<br>Members | Total<br>Member<br>Added | Total<br>Members<br>Dropped | Gain/<br>Loss<br>Members |
|-----------|--------------|------------------|------------------------|----------------|--------------------|----------------------|---------------------|--------------------------|-----------------------------|--------------------------|
| 2014-2015 | 0            | -1               | -1                     | 2              | 0                  | 0                    | 0                   | 2                        | -34                         | -32                      |
| 2015-2016 | 0            | 0                | 0                      | 5              | 0                  | 5                    | 0                   | 10                       | -20                         | -10                      |
| 2016-2017 | 0            | -1               | -1                     | 1              | 0                  | 0                    | 0                   | 1                        | -17                         | -16                      |
| 2017-2018 | 0            | -2               | -2                     | 0              | 0                  | 0                    | 0                   | 0                        | -3                          | -3                       |
| Average   | 0            | -1               | -1                     | 2              | 0                  | 1                    | 0                   | 3                        | -19                         | -15                      |